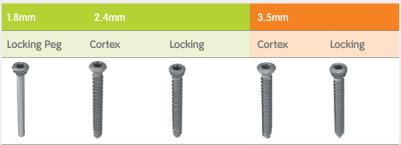

tanium volar options
- Plates and screws designed to ensure low-profile constructs whether screws are on or up to 15° off-axis
- Plating options that considers all distal radius and distal ulna fracture needs
- Titanium dorsal and Stainless steel forearm options





#### **EVOS WRIST Titanium Portfolio**

VolumeDocalDocalDocalDistalUna

## Seamless compatibility

EVOS° WRIST Titanium and VLP Mini Mod have you covered from forearm to finger tip. – Compatible screws, drills, and drivers between systems.



EVOS° WRIST Stainless and EVOS° MINI offer stainless options for forearm, wrist, and hand fixation. – Compatible screws, drills, and drivers between systems.



# Advanced technology to handle simple to complex wrist fractures

#### **Titanium Screws**



#### **Stainless Steel Screws**



#### Variable-angle locking technology





## One drill bit One driver

Stainless



## Evolutionary approach to plate and screw designs

### **Anatomic Fracture Specific Dorsal Options**





## Volar options for intra-articular and extra-articular fractures





## **Anatomical Forearm Plates**

#### Proximal Radial Shaft Plate

#### **Radial Shaft Plate**



## EVOS<sup>\*</sup> WRIST Titanium System

All inclusive designs that include plates, screws & instrumentation needed for volar plating cases.





Note: Works with EVOS WRIST Titanium system.



## **EVOS WRIST Stainless System**







Note: Works with EVOS SMALL System



EVOS SMALL Instrument Tray



EVOS SMALL Screw Tray

Smith & Nephew, Inc. 1450 East Brooks Road Memphis, TN 38116 USA Telephone: 1-901-396-2121 Information: