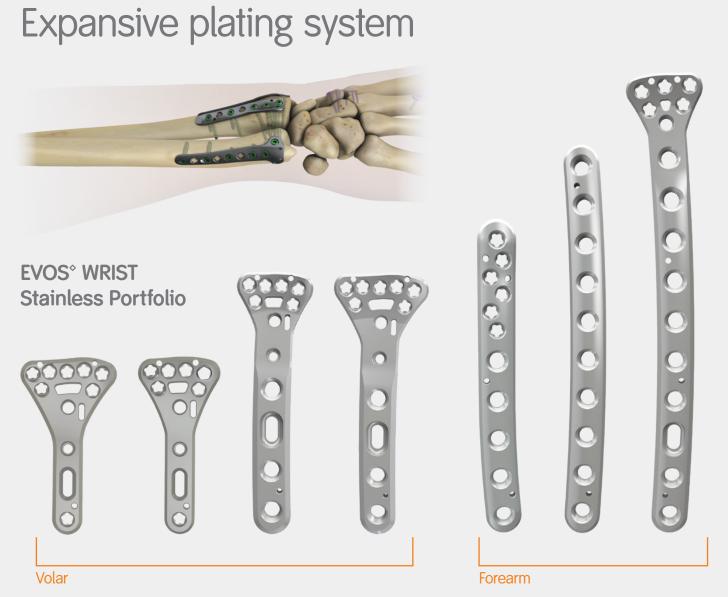

## Volar options for intra-articular and extra-articular fractures

## **Anatomical Forearm Plates**