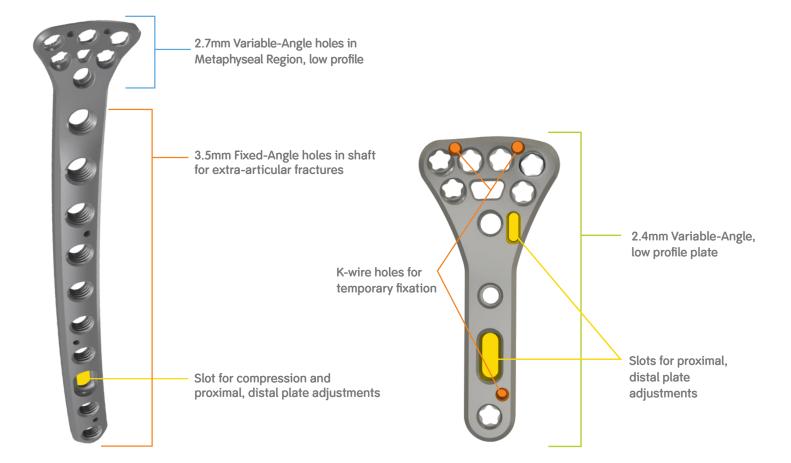

## Volar options for intra-articular and extra-articular fractures

#### Variable-angle locking technology