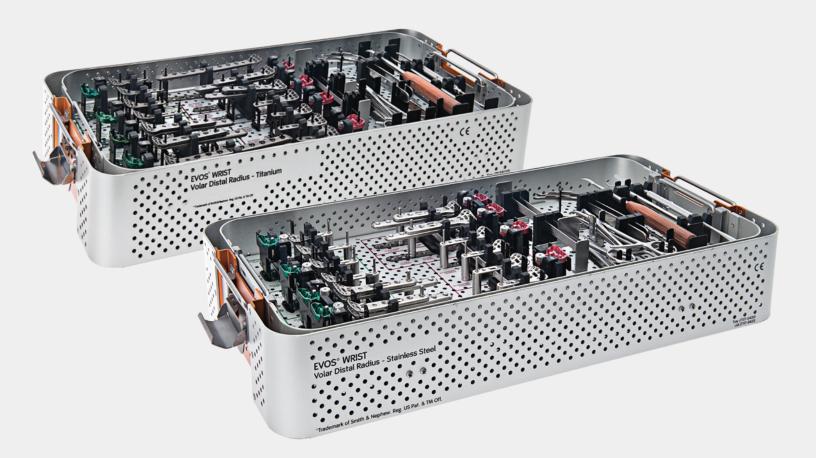

## EVOS<sup>\*</sup> WRIST Titanium System

All inclusive designs that include plates, screws & instrumentation needed for volar plating cases.

Note: Works with EVOS WRIST Titanium system.

## **EVOS WRIST Stainless System**

Note: Works with EVOS SMALL System

EVOS SMALL Instrument Tray

EVOS SMALL Screw Tray

Smith & Nephew, Inc. 1450 East Brooks Road Memphis, TN 38116 USA Telephone: 1-901-396-2121 Information: 1-800-821-5700 Orders/Inquiries: 1-800-238-7538