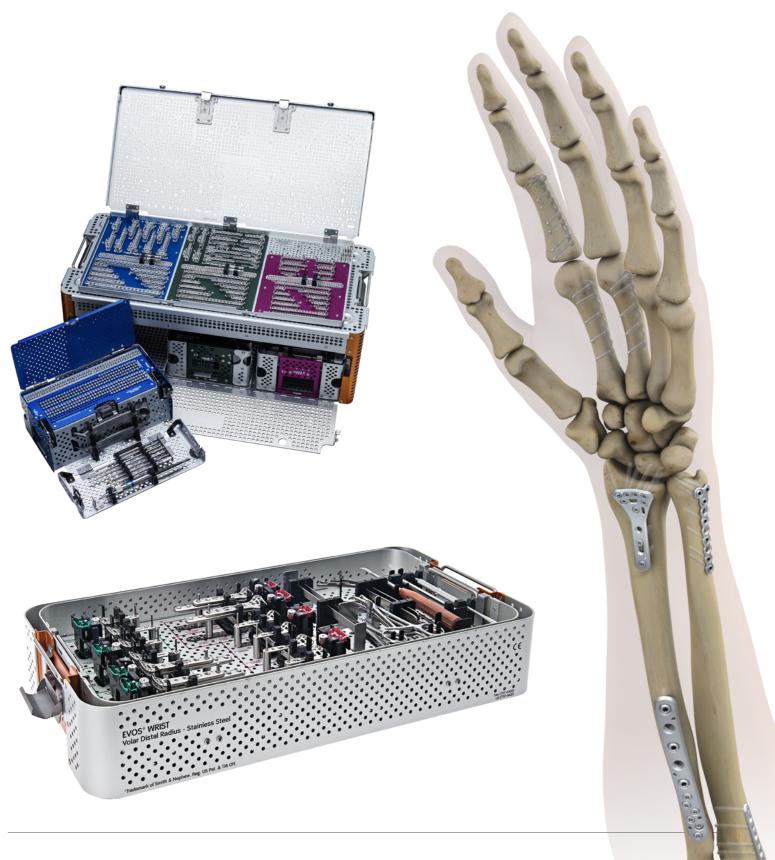

## **EVOS WRIST Stainless System**

Note: Works with EVOS SMALL System

EVOS SMALL Instrument Tray

EVOS SMALL Screw Tray

Smith & Nephew, Inc. 1450 East Brooks Road Memphis, TN 38116 USA Telephone: 1-901-396-2121 Information: 1-800-821-5700 Orders/Inquiries: 1-800-238-7538