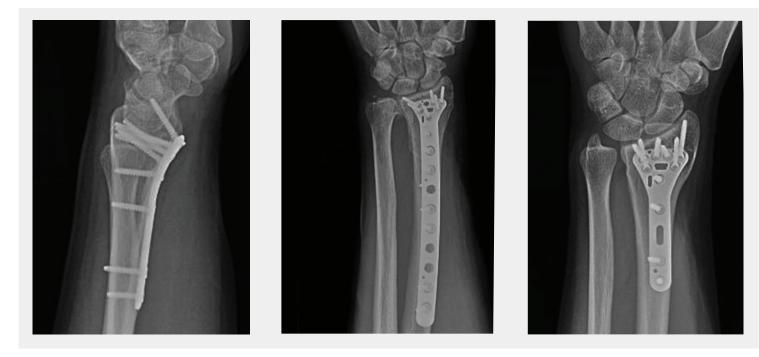

## Volar options for intra-articular and extra-articular fractures

## **Anatomical Forearm Plates**