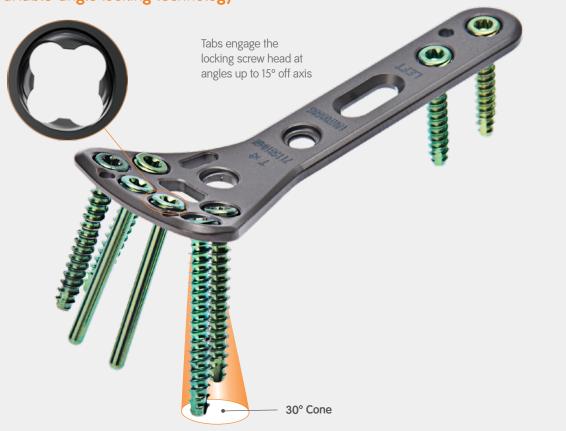

esigned to ensure low-profile constructs whether screws are on or up to 15° off-axis
- Plating options that considers all distal radius and distal ulna fracture needs
- Titanium dorsal and Stainless steel forearm options





#### **EVOS WRIST Titanium Portfolio**

VolumeDocalDocalDocalDistalUna

## Seamless compatibility

EVOS° WRIST Titanium and VLP Mini Mod have you covered from forearm to finger tip. – Compatible screws, drills, and drivers between systems.



EVOS° WRIST Stainless and EVOS° MINI offer stainless options for forearm, wrist, and hand fixation. – Compatible screws, drills, and drivers between systems.



# Advanced technology to handle simple to complex wrist fractures

#### **Titanium Screws**



#### **Stainless Steel Screws**



#### Variable-angle locking technology





## One drill bit One driver

Stainless



## Evolutionary approach to plate and screw designs

### **Anatomic Fracture Specific Dorsal Options**





## Volar options for intra-articular and extra-articular fractures





## **Anatomical Forearm Plates**

#### Proximal Radial Shaft Plate

#### **Radial Shaft Plate**



## EVOS<sup>\*</sup> WRIST Titanium System

All inclusive designs that include plates, screws & instrumentation needed for volar plating cases.





Note: Works with EVOS WRIST Titanium system.



## **EVOS WRIST Stainless System**







Note: Works with EVOS SMALL System



EVOS SMALL Instrument Tray



EVOS SMALL Screw Tray

Smith & Nephew, Inc. 1450 East Brooks Road Memphis, TN 38116 USA Telephone: 1-901-396-2121 Information: 1-800-821-5700 Orders/Inquiries: 1-800-23