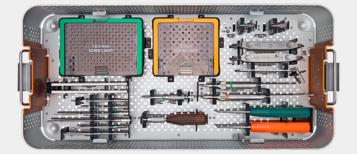

## **EVOS WRIST Stainless System**

Note: Works with EVOS SMALL System

EVOS SMALL Instrument Tray

EVOS SMALL Screw Tray

Smith & Nephew, Inc. 1450 East Brooks Road Memphis, TN 38116 USA Telephone: 1-901-396-2121 Information: 1-800-821-5700 Orders/Inquiries: 1-800-238-7538