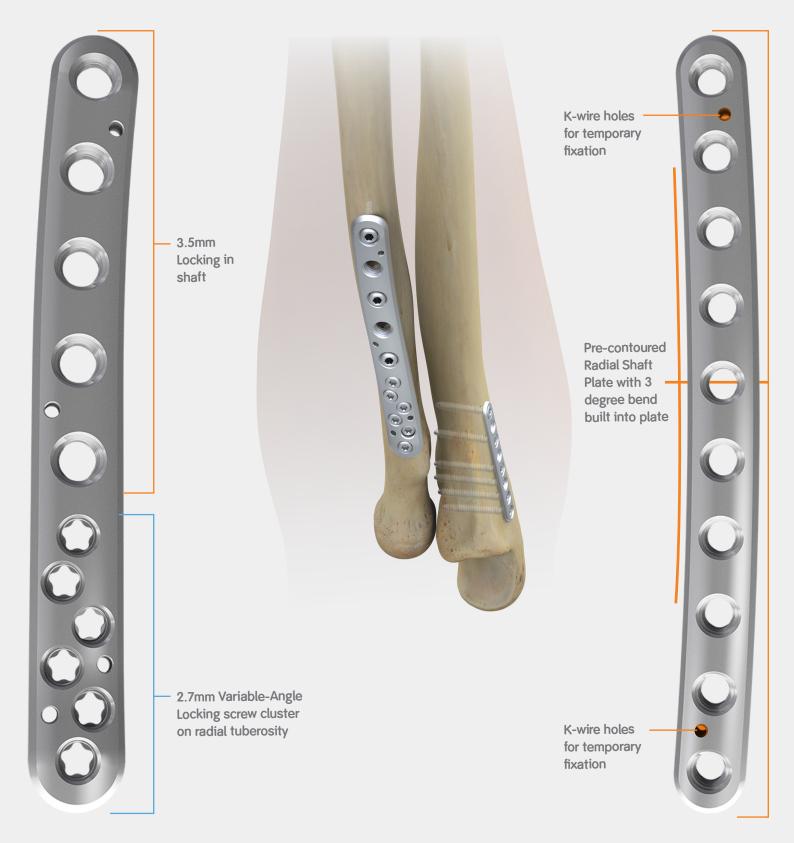

EVOS° WRIST Titanium and VLP Mini Mod have you covered from forearm to finger tip. – Compatible screws, drills, and drivers between systems.



EVOS° WRIST Stainless and EVOS° MINI offer stainless options for forearm, wrist, and hand fixation. – Compatible screws, drills, and drivers between systems.



# Advanced technology to handle simple to complex wrist fractures

#### **Titanium Screws**



#### **Stainless Steel Screws**



#### Variable-angle locking technology





## One drill bit One driver

Stainless



## Evolutionary approach to plate and screw designs

### **Anatomic Fracture Specific Dorsal Options**





## Volar options for intra-articular and extra-articular fractures





## **Anatomical Forearm Plates**

#### Proximal Radial Shaft Plate

#### **Radial Shaft Plate**



## EVOS<sup>\*</sup> WRIST Titanium System

All inclusive designs that include plates, screws & instrumentation needed for volar plating cases.





Note: Works with EVOS WRIST Titanium system.



## **EVOS WRIST Stainless System**







Note: Works with EVOS SMALL System



EVOS SMALL Instrument Tray



EVOS SMALL Screw Tray

Smith & Nephew, Inc. 1450 East Brooks Road Memphis, TN 38116 USA Telephone: 1-901-396-2121 Information: 1-800-821-5700 Orders/Inquiries: 1-800-238-7538

#### www.smith-nephew.com

°Trademark of Smith & Nephew ©2019 Smith & Nephew 19085 V1 08/19