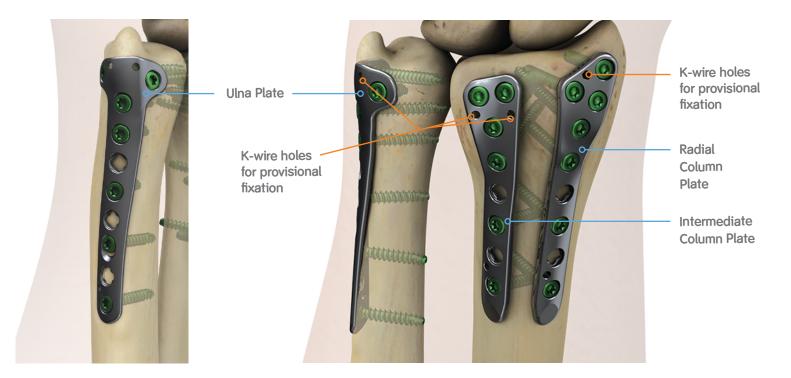

## **Anatomical Forearm Plates**

#### Proximal Radial Shaft Plate

#### **Radial Shaft Plate**