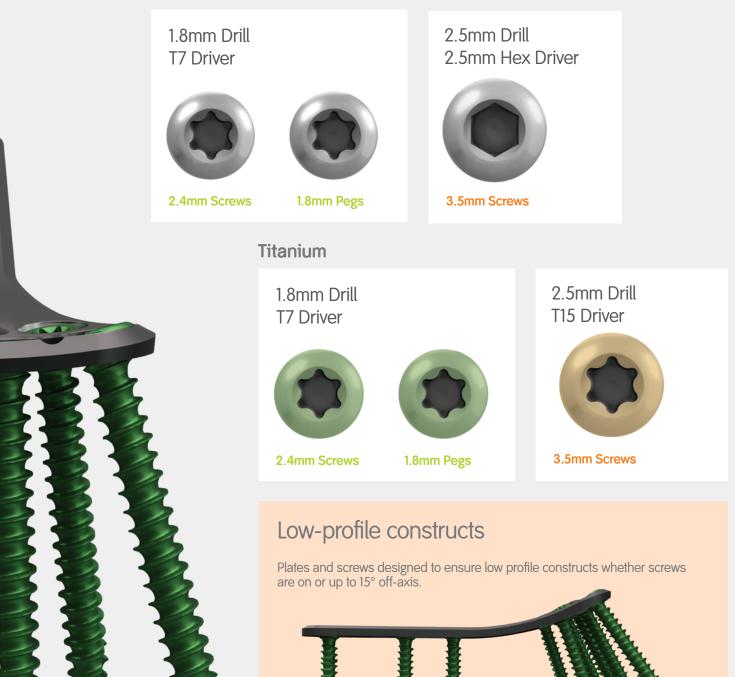

## One drill bit One driver

Stainless

#### **Titanium Screws**

#### **Stainless Steel Screws**