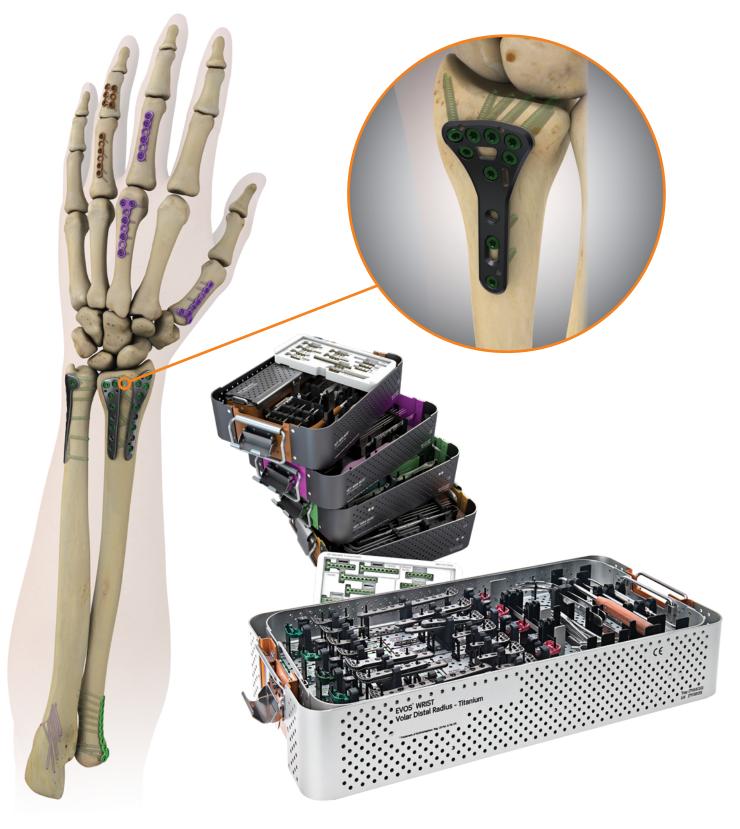

## EVOS<sup>\*</sup> WRIST Titanium System

All inclusive designs that include plates, screws & instrumentation needed for volar plating cases.

Note: Works with EVOS WRIST Titanium system.