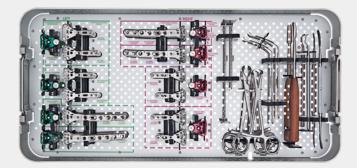

#### **Titanium Screws**

#### **Stainless Steel Screws**

#### Variable-angle locking technology