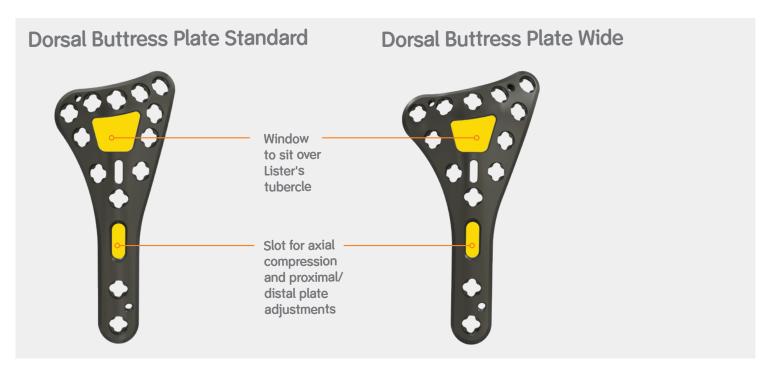

fracture needs
- Titanium dorsal and Stainless steel forearm options





#### **EVOS WRIST Titanium Portfolio**

VolumeDocalDocalDocalDistalUna

## Seamless compatibility

EVOS° WRIST Titanium and VLP Mini Mod have you covered from forearm to finger tip. – Compatible screws, drills, and drivers between systems.



EVOS° WRIST Stainless and EVOS° MINI offer stainless options for forearm, wrist, and hand fixation. – Compatible screws, drills, and drivers between systems.



# Advanced technology to handle simple to complex wrist fractures

#### **Titanium Screws**



#### **Stainless Steel Screws**



#### Variable-angle locking technology





## One drill bit One driver

Stainless



## Evolutionary approach to plate and screw designs

### **Anatomic Fracture Specific Dorsal Options**





## Volar options for intra-articular and extra-articular fractures





## **Anatomical Forearm Plates**

#### Proximal Radial Shaft Plate

#### **Radial Shaft Plate**



## EVOS<sup>\*</sup> WRIST Titanium System

All inclusive designs that include plates, screws & instrumentation needed for volar plating cases.





Note: Works with EVOS WRIST Titanium system.



## **EVOS WRIST Stainless System**







Note: Works with EVOS SMALL System



EVOS SMALL Instrument Tray



EVOS SMALL Screw Tray

Smith & Nephew, Inc. 1450 East Brooks Road Memphis, TN 38116 USA Telephone: 1-901-396-2121 Information: 1-800-821-5700 Orders/Inquiries: 1-800-238-7538

#### www.smith-nephew.com

°Trademark of Smith & Nephew ©2019 Smith & Nephew 19085 V1 08/19