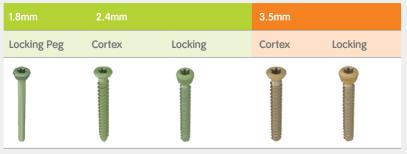

to choose between stainless and titanium volar options
- Plates and screws designed to ensure low-profile constructs whether screws are on or up to 15° off-axis
- Plating options that considers all distal radius and distal ulna fracture needs
- Titanium dorsal and Stainless steel forearm options





#### **EVOS WRIST Titanium Portfolio**

VolumeDocalDocalDocalDistalUna

## Seamless compatibility

EVOS° WRIST Titanium and VLP Mini Mod have you covered from forearm to finger tip. – Compatible screws, drills, and drivers between systems.



EVOS° WRIST Stainless and EVOS° MINI offer stainless options for forearm, wrist, and hand fixation. – Compatible screws, drills, and drivers between systems.



# Advanced technology to handle simple to complex wrist fractures

#### **Titanium Screws**



#### **Stainless Steel Screws**



#### Variable-angle locking technology





## One drill bit One driver

Stainless



## Evolutionary approach to plate and screw designs

### **Anatomic Fracture Specific Dorsal Options**





## Volar options for intra-articular and extra-articular fractures





## **Anatomical Forearm Plates**

#### Proximal Radial Shaft Plate

#### **Radial Shaft Plate**



## EVOS<sup>\*</sup> WRIST Titanium System

All inclusive designs that include plates, screws & instrumentation needed for volar plating cases.





Note: Works with EVOS WRIST Titanium system.



## **EVOS WRIST Stainless System**







Note: Works with EVOS SMALL System



EVOS SMALL Instrument Tray



EVOS SMALL Screw Tray

Smith & Nephew, Inc. 1450 East Brooks Road Memphis, TN 38116 USA Tel