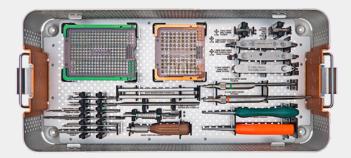

## EVOS<sup>\*</sup> WRIST Titanium System

All inclusive designs that include plates, screws & instrumentation needed for volar plating cases.

Note: Works with EVOS WRIST Titanium system.